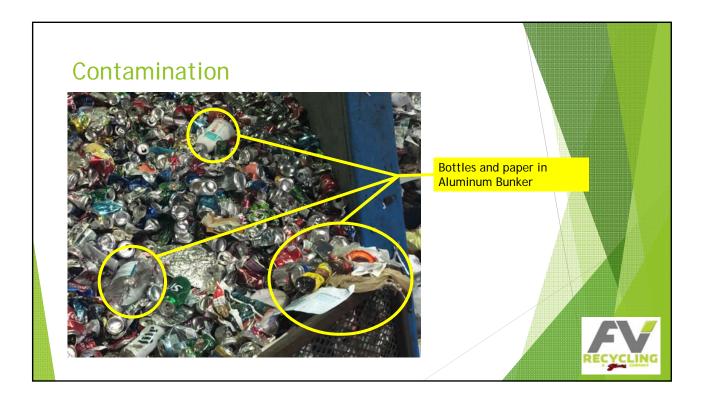

| Tipping Fee Calculation<br>(300 Incoming Tons)                |                                                                           |                                                                   |             |                                                                               |             |                                                                                |                                            | RECYCLING   |  |
|---------------------------------------------------------------|---------------------------------------------------------------------------|-------------------------------------------------------------------|-------------|-------------------------------------------------------------------------------|-------------|------------------