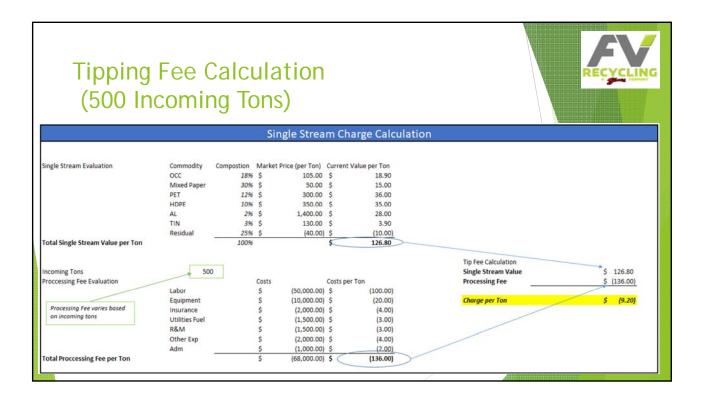

| Tipping Fee Calculation<br>(300 Incoming Tons)                |                                                                           |                                                                   |             |                                                                               |             |                                                                                |                                            | RECYCLING   |  |
|---------------------------------------------------------------|---------------------------------------------------------------------------|-------------------------------------------------------------------|-------------|-------------------------------------------------------------------------------|-------------|--------------------------------------------------------------------------------|--------------------------------------------|-------------|--|
|                                                               |                                                                           |                                                                   | Sir         | ngle Strea                                                                    | m Ch        | arge Calculation                                                               | n                                          |             |  |
| Single Stream Evaluation<br>Total Single Stream Value per Ton | Commodity (<br>OCC<br>Mixed Paper<br>PET<br>HDPE<br>AL<br>TIN<br>Residual | Compostion<br>18%<br>30%<br>12%<br>10%<br>2%<br>3%<br>25%<br>100% | * * * * * * | Price (per Ton)<br>105.00<br>50.00<br>350.00<br>1,400.00<br>130.00<br>(40.00) | * * * * * * | Value per Ton<br>18.90<br>15.00<br>36.00<br>28.00<br>3.90<br>(10.00)<br>126.80 |                                            |             |  |
| ncoming Tons                                                  | 300                                                                       |                                                                   |             |                                                                               |             |                                                                                | Tip Fee Calculation<br>Single Stream Value | \$ 126.80   |  |
| Proccessing Fee Evaluation                                    |                                                                           |                                                                   | Costs       |                                                                               | Costs pe    | r Ton                                                                          | Processing Fee                             | \$ (160.00) |  |
|                                                               | Labor                                                                     |                                                                   | \$          | (30,000.00)                                                                   | \$          | (100.00)                                                                       |                                            |             |  |
|                                                               | Equipment                                                                 |                                                                   | \$          | (10,000.00)                                                                   | \$          | (33.33)                                                                        | Charge per Ton                             | \$ (33.20)  |  |
| Processing Fee varies based                                   | Insurance                                                                 |                                                                   | \$          | (2,000.00)                                                                    | \$          | (6.67)                                                                         |                                            |             |  |
| on incoming tons                                              | Utilities Fuel                                                            |                                                                   | \$          | (1,500.00)                                                                    | \$          | (5.00)                                                                         |                                            |             |  |
|                                                               | R&M                                                                       |                                                                   | \$          | (1,500.00)                                                                    | \$          | (5.00)                                                                         |                                            |             |  |
|                                                               | Other Exp                                                                 |                                                                   | \$          | (2,000.00)                                                                    | \$          | (6.67)                                                                         |                                            |             |  |
|                                                               | Adm                                                                       |                                                                   | \$          | (1,000.00)                                                                    | \$          | (3.33)                                                                         |                                            |             |  |
| Total Proccessing Fee per Ton                                 |                                                                           |                                                                   | Ś           | (48,000.00)                                                                   |             | (160.00)                                                                       |                                            |             |  |