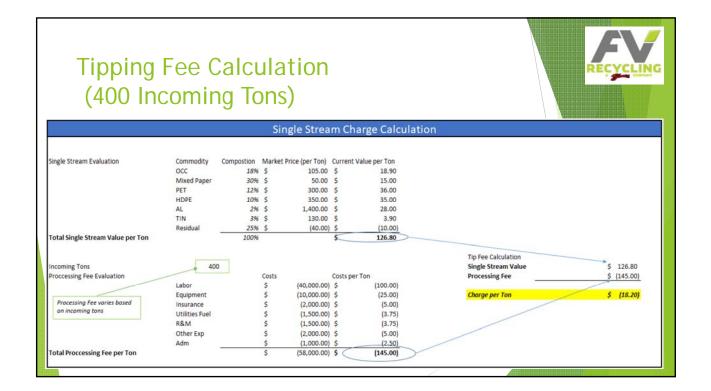

| Tipping Fee Calculation<br>(300 Incoming Tons)                |                                                                           |                                                                   |             |                                                                               |             |                                                                                |                                            | RECYCLING   |  |
|---------------------------------------------------------------|---------------------------------------------------------------------------|-------------------------------------------------------------------|-------------|-------------------------------------------------------------------------------|-------------|--------------------------------------------------------------------------------|--------------------------------------------|-------------|--|
|                                                               |                                                                           |                                                                   | Sir         | ngle Strea                                                                    | m Ch        | arge Calculation                                                               | n                                          |             |  |
| Single Stream Evaluation<br>Total Single Stream Value per Ton | Commodity (<br>OCC<br>Mixed Paper<br>PET<br>HDPE<br>AL<br>TIN<br>Residual | Compostion<br>18%<br>30%<br>12%<br>10%<br>2%<br>3%<br>25%<br>100% | * * * * * * | Price (per Ton)<br>105.00<br>50.00<br>350.00<br>1,400.00<br>130.00<br>(40.00) | * * * * * * | Value per Ton<br>18.90<br>15.00<br>36.00<br>28.00<br>3.90<br>(10.00)<br>126.80 |                                            |             |  |
| ncoming Tons                                                  | 300                                                                       |                                                                   |             |                                                                               |             |                                                                                | Tip Fee Calculation<br>Single Stream Value | \$ 126.80   |  |
| Proccessing Fee Evaluation                                    |                                                                           |                                                                   | Costs       |                                                                               | Costs pe    | r Ton                                                                          | Processing Fee                             | \$ (160.00) |  |
|                                                               | Labor                                                                     |                                                                   | \$          | (30,000.00)                                                                   | \$          | (100.00)                                                                       |                                            |             |  |
|                                                               | Equipment                                                                 |                                                                   | \$          | (10,000.00)                                                                   | \$          | (33.33)                                                                        | Charge per Ton                             | \$ (33.20)  |  |
| Processing Fee varies based                                   | Insurance                                                                 |                                                                   | \$          | (2,000.00)                                                                    | \$          | (6.67)                                                                         |                                            |             |  |
| on incoming tons                                              | Utilities Fuel                                                            |                                                                   | \$          | (1,500.00)                                                                    | \$          | (5.00)                                                                         |                                            |             |  |
|                                                               | R&M                                                                       |                                                                   | \$          | (1,500.00)                                                                    | \$          | (5.00)                                                                         |                                            |             |  |
|                                                               | Other Exp                                                                 |                                                                   | \$          | (2,000.00)                                                                    | \$          | (6.67)                                                                         |                                            |             |  |
|                                                               | Adm                                                                       |                                                                   | \$          | (1,000.00)                                                                    | \$          | (3.33)                                                                         |                                            |             |  |
| Total Proccessing Fee per Ton                                 |                                                                           |                                                                   | Ś           | (48,000.00)                                                                   |             | (160.00)                                                                       |                                            |             |  |