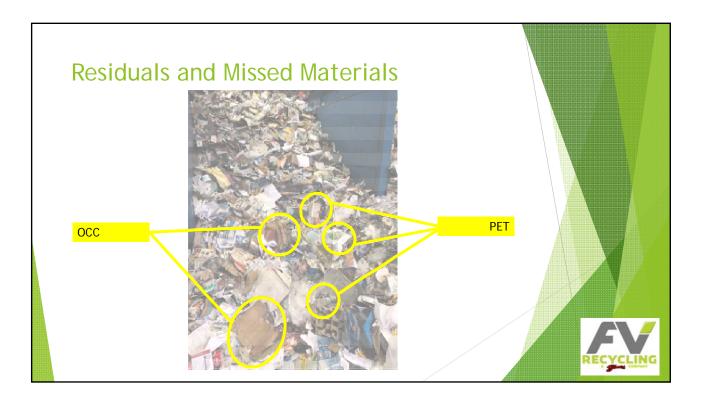

| Tipping Fee Calculation<br>(300 Incoming Tons)                |                                                                           |                                                                   |             |                                                                               |             |                                                                                |                                            | RECYCLING   |  |
|---------------------------------------------------------------|---------------------------------------------------------------------------|-------------------------------------------------------------------|-------------|-------------------------------------------------------------------------------|-------------|--------------