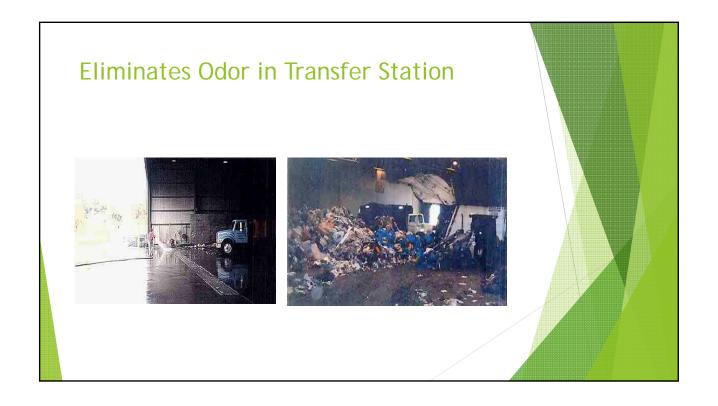

## Industrial Strength Odor Eliminator

- Sprayed directly onto surface of the waste material immediately eliminates odor from waste.
- When misted or vaporized in perimeter piping system, it complexes airborne odor molecule into non odorous compound.