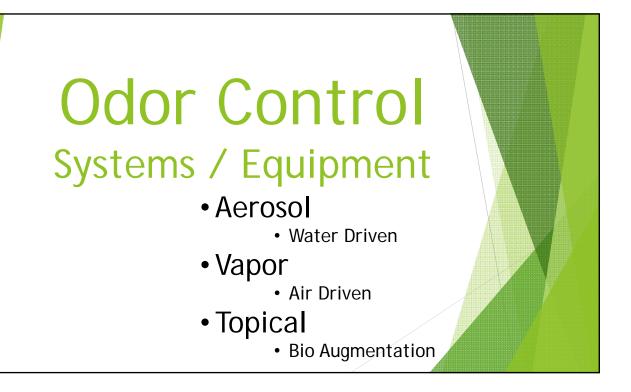

## Aerosol Odor Control Products Most Products are 50% Surfactant (soap) 50% Active Ingredient

| Active Ingredient<br>Concentration | Dilution |
|------------------------------------|----------|
| 2%                                 | 50/1     |
| 5%                                 | 125/1    |
| 10%                                | 250/1    |
| 100%                               | 2500/1   |

Dilution ratio established through independent testing by the City of New York, The Division of Municipal Supply Services, Malcolm Pirnie, and Hinsilblon, Ltd.





| Driven Vs Water Driven  Water Driven                                                  |                   | Air Driven                                                  |