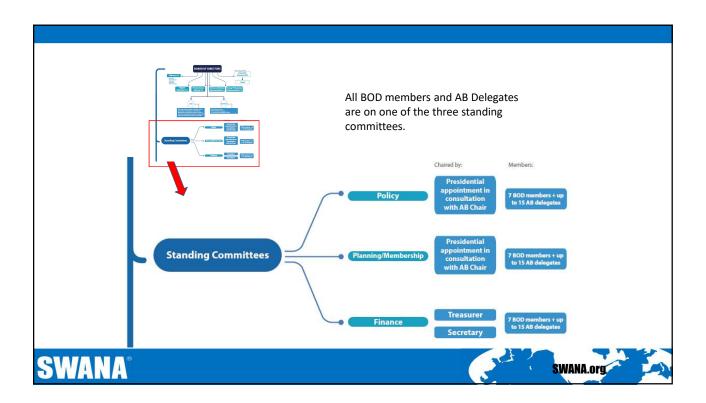

# **Three Standing Committees**

- Meet before each Board meeting to review issues and provide feedback & recommendations
- Both Board and Advisory Board members sit on committees – required for quorum
- Report back to regions on topics and decisions