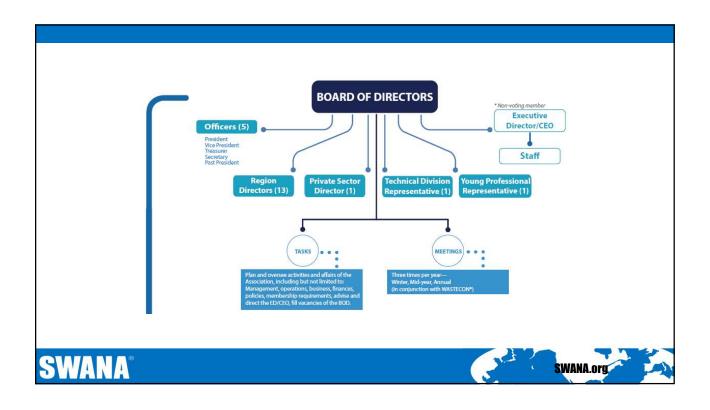

### **Governance changed July 2019**

- Single 21-member Board of Directors replaced Executive Committee and International Board
  - 5 officers
  - 13 region directors representing chapters
  - 1 technical division representative
  - 1 private sector director
  - 1 young professional representative
- Everybody else sits on the Advisory Board (AB)
  - · Representatives of all chapters, technical divisions and private sectors

### **Board of Directors Basics**

- Meets three times a year fall, winter, spring
- All terms begin July 1
  - Officers generally have a one-year term
  - All other Board members have a two-year term and a three-term limit
- Purpose: Govern the organization