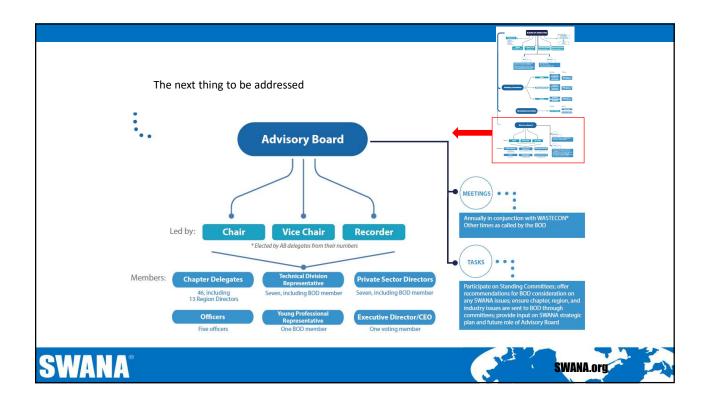

### **Advisory Board Basics**

- Representatives of all chapters, technical divisions and private sectors
- · Elect own leadership not chaired by officers
- Purpose:
  - · Offer advice and recommendations to the Board
  - Participate in strategic plan development
  - Acts as arbiter on items individual regions can't resolve
- Meets
  - Once per year annual meeting usually at WASTECON
  - One additional strategic planning in-person meeting every three years